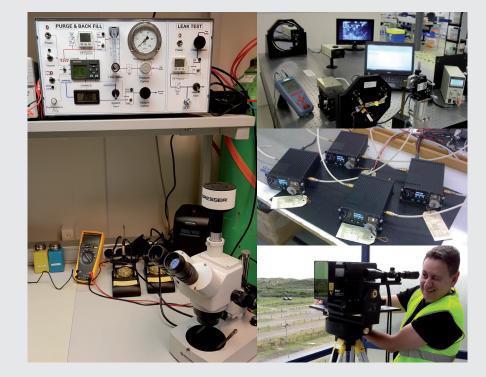

## Service Center

Located at our Dutch head office facility, the Service Centre is operated by skilled and experienced engineers and it is equipped with state of the art equipment, all necessary tools and tooling and a safe and certified operating area. All relevant processes and procedures are in place.

## We can provide:

- full service and maintenance operations for all Laserdyne products such as laser rangefinders, displays and solid state recording devices
- basic check-up services for Advanced Navigation navigational products.

### Capabilities:

- Troubleshooting
- Repairs
- Cleaning of optics
- Electrical testing
- Communication checks
- Firmware/Software upgrades
- Energy output measurements
- Alignment / Boresighting
- Purging
- Desiccators replacement
- Field ranging