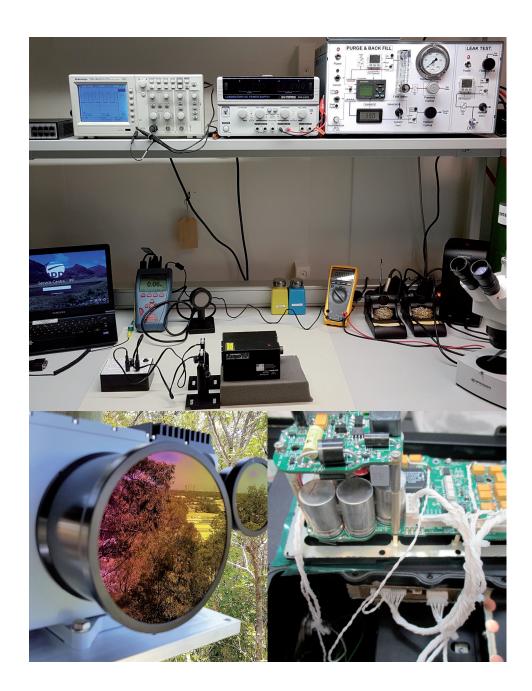

## Service Center

Located at our Dutch head office facility, the Service Centre is operated by skilled and experienced engineers and it is equipped with state of the art equipment, all necessary tools and tooling and a safe and certified operating area. All relevant processes and procedures are in place.

### Capabilities:

- Troubleshooting
- Repairs
- Cleaning of optics
- Electrical testing
- Communication checks
- Firmware/Software upgrades
- Energy output measurements
- Alignment / Boresighting
- Purging
- Desiccators replacement
- Field ranging